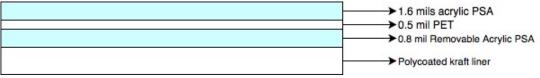

3015 W. Cornelia Ave. Chicago, IL 60618 Phone: (773) 967.0138 Fax: (312) 268.5448 www.SpecBond.com

## PRODUCT DATA SHEET SB265

**Description:** SB265 is a double coated polyester (PET) film tape coated on the exposed side with an aggressive permanent acrylic pressure sensitive adhesive (PSA) and on the liner side with an acrylic removable PSA. This tape is specifically designed for clean removal leaving no residue.

Typical applications include, plastic extrusions, POP data strips, wire raceways, signage and displays.

## Construction



## **Feature and Benefits**

- · Very high immediate bond strength
- Water clear
- · Excellent aging characteristics including resistance to UV exposure
- · Removable adhesive cleanly removes without residue.

## Typical Properties (not to be used for specification purposes)

| TEST                 | METHOD     | VALUE (US)                    | VALUE (METRIC)         |
|----------------------|------------|-------------------------------|------------------------|
| 180°Peel Adhesion    | PSTC-101   | Exposed -50 oz/in             | Exposed – 0.545 N/mm   |
|                      |            | Liner – 10 oz/in              | Liner – 0.109 N/mm     |
| Shear Adhesion       | PSTC-107   | Exposed >20,000 min @ 2.2 psi | >20,000 min @ 15.2 kPa |
|                      |            | Liner >2